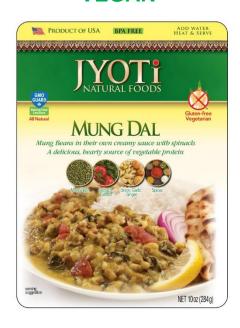

## **Product Details**

## MUNG DAL, Soup

DALS are soupy side dishes of lentils and beans in India

Mung Beans and Kernels in their own creamy sauce with spinach. Add ¼ cup water, Heat and Serve as a side dish or entrée with rice and breads.

Add ½ cup water to serve as a soup.

Recipes using Mung Dal for Soup and a stew are printed on the back of the pouch and more are on our web site under recipes.

**Ingredients:** Filtered water, Mung beans, tomato, freshly diced Onion, Spinach, Fresh Ginger, Fresh Garlic, sea salt, spices and sunflower oil.