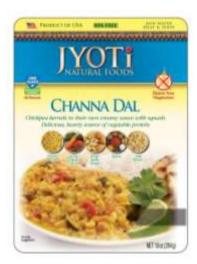

## CHANNA DAL Soup

DALS are soupy side dishes of lentils and beans in India

Channa Dal (Baby Dark Chickpea Kernel) in their own creamy sauce with Cucumber. Add ¼ cup water, Heat and Serve as a side dish or entrée with rice and breads. Add ½ cup water to serve as a soup.

**Recipes**: Channa Dal for Soup and a stew are printed on the back of the pouch.

**Ingredients:** Filtered water, Channa Dal Kernel, Urad Bean kernel, tomato, cucumber, freshly diced onion, spinach, sunflower oil, ginger, garlic, salt, spices.

**Sodium Note:** Channa Dal is normally served with unsalted rice and breads which share it's salt content.

Package: BPA Free Microwaveable Pouch10 oz net weight (285 g)Shelf Life (from date of production): 2 years